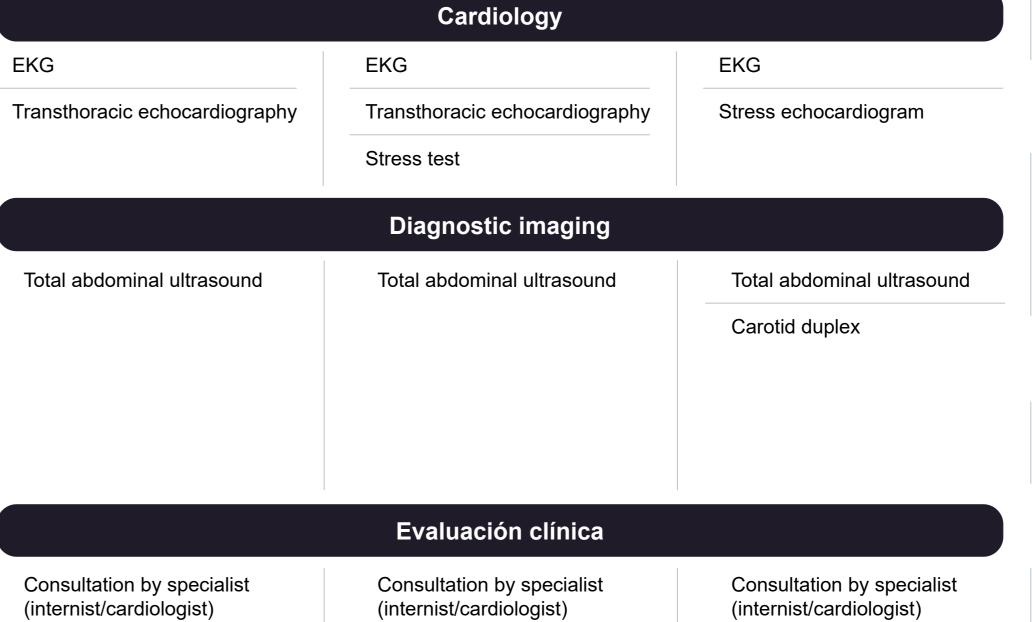

Advanced

| Cardiology Stress test EKG                          | Stress test  EKG  Transthoracic echocardiography                                |
|-----------------------------------------------------|---------------------------------------------------------------------------------|
| Stress test EKG                                     | EKG                                                                             |
| EKG                                                 | EKG                                                                             |
|                                                     | EKG  Transthoracic echocardiography                                             |
|                                                     | Transthoracic echocardiography                                                  |
|                                                     |                                                                                 |
| Diagnostic imaging                                  |                                                                                 |
| Total abdominal ultrasound                          | Total abdominal ultrasound                                                      |
| Chest x-rays                                        | Endoscopy                                                                       |
| Breast ultrasound                                   | Colonoscopy                                                                     |
|                                                     | Chest x-rays                                                                    |
|                                                     | Breast ultrasound                                                               |
| Evaluación clínica                                  |                                                                                 |
| Consultation by specialist (internist/cardiologist) | Consultation by specialist (internist/cardiologist)                             |
|                                                     | Chest x-rays  Breast ultrasound  Evaluación clínica  Consultation by specialist |